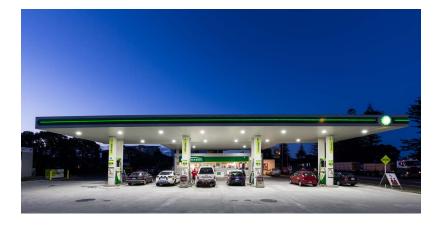

# Challenge

The sites proximity to the sea meant it is in a high sea-spray zone. This causes accelerated degradation if products are not constructed of the suitable materials.

Additionally, the luminaires had to be suitable for installation into a single skin canopy, constructed of 1000mm thick insulated sandwich panel.

# Solution

Durable under tough conditions the Cree XCC Canopy luminaires were chosen for this application. They are proven suitable for the marine environment having endured 5000-hour salt fog testing.