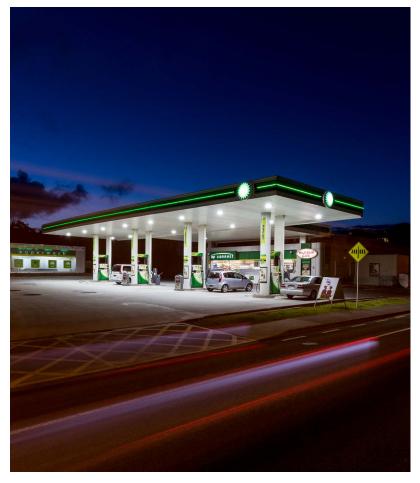

# Challenge

The sites proximity to the sea meant it is in a high sea-spray zone. This causes accelerated degradation if products are not constructed of the suitable materials.

Additionally, the luminaires had to be suitable for installation into a single skin canopy, constructed of 1000mm thick insulated sandwich panel.

# Solution

Durable under tough conditions the Cree XCC Canopy luminaires were chosen for this application. They are proven suitable for the marine environment having endured 5000-hour salt fog testing.