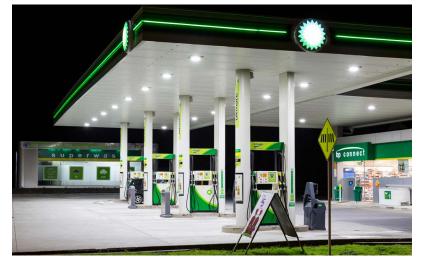

# Challenge

The sites proximity to the sea meant it is in a high sea-spray zone. This causes accelerated degradation if products are not constructed of the suitable materials.

Additionally, the luminaires had to be suitable for installation into a single skin canopy, constructed of 1000mm thick insulated sandwich panel.

# Solution

Durable under tough conditions the Cree XCC Canopy luminaires were chosen for this application. They are proven suitable for the marine environment having endured 5000-hour salt fog testing.