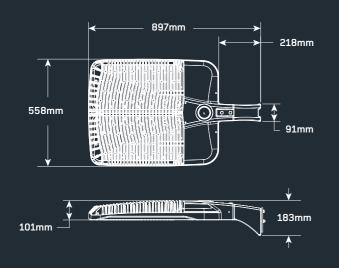

## Advantage Advantage Series

Reap the benefits of energyefficient LED lighting at an economical price with the Venture Lighting Advantage!

#### Suitable for both retrofit and new construction

Optional backlight shield available for even greater spill light control

Multiple mounting options (sold separately)

5-year limited warranty

Wide range of mounting options available

COLOURS

With over 40 year's experience, Venture Lighting is a global leader in pioneering light source technology. The new Venture Lighting Advantage combines a modern low-profile aesthetic with purpose-built tennis court optics, designed to cover every inch of the court.

The Advantage is suitable for both residential and club use, and features rugged die-cast housing and a durable powder-coated finish to withstand the harsh New Zealand climate.