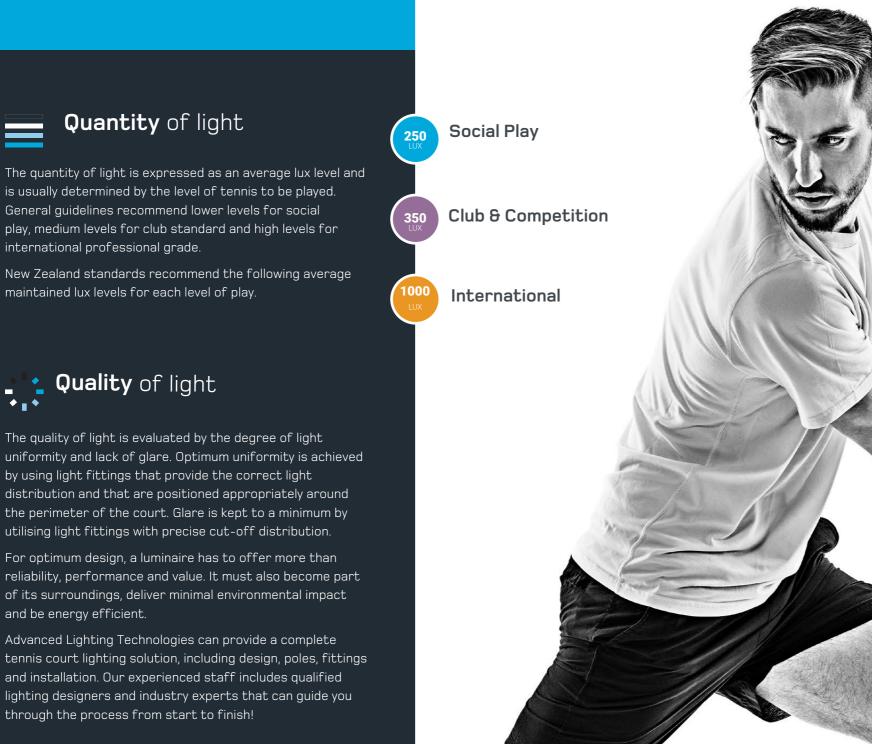

## Design excellence

Successful tennis court lighting begins with good design. These are the main factors to be considered in the design process:

## Court lighting design

TYPICAL LIGHTING LAYOUTS

The following diagrams are typical court lighting layouts that achieve the light levels (known as 'lux') required to comply with the recommended Australian standards (250 lux for social play and 350 lux for club & competition). Please contact us to discuss your lighting needs if you have a different court configuration.

DOUBLE CLUB

7.6M POLES

Ľ1

7.6M POLES

NEW ZEALAND STANDARDS RECOMMENDED

CLUB 350 LUX RECREATIONAL 250 LUX