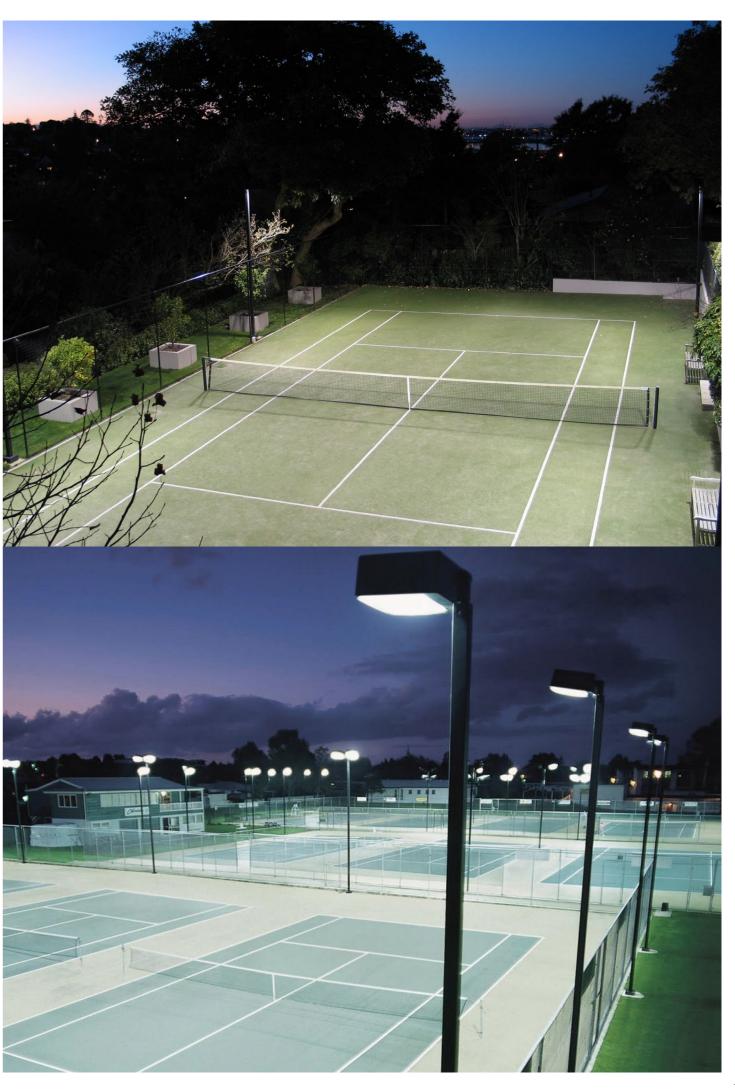

## **TURN ANY COURT INTO CENTRE COURT**

VENTURE LIGHTING

## Court lighting design

TYPICAL LIGHTING LAYOUTS

The following diagrams are typical court lighting layouts that achieve the light levels (known as 'lux') required to comply with the recommended Australian standards (250 lux for social play and 350 lux for club & competition). Please contact us to discuss your lighting needs if you have a different court configuration.