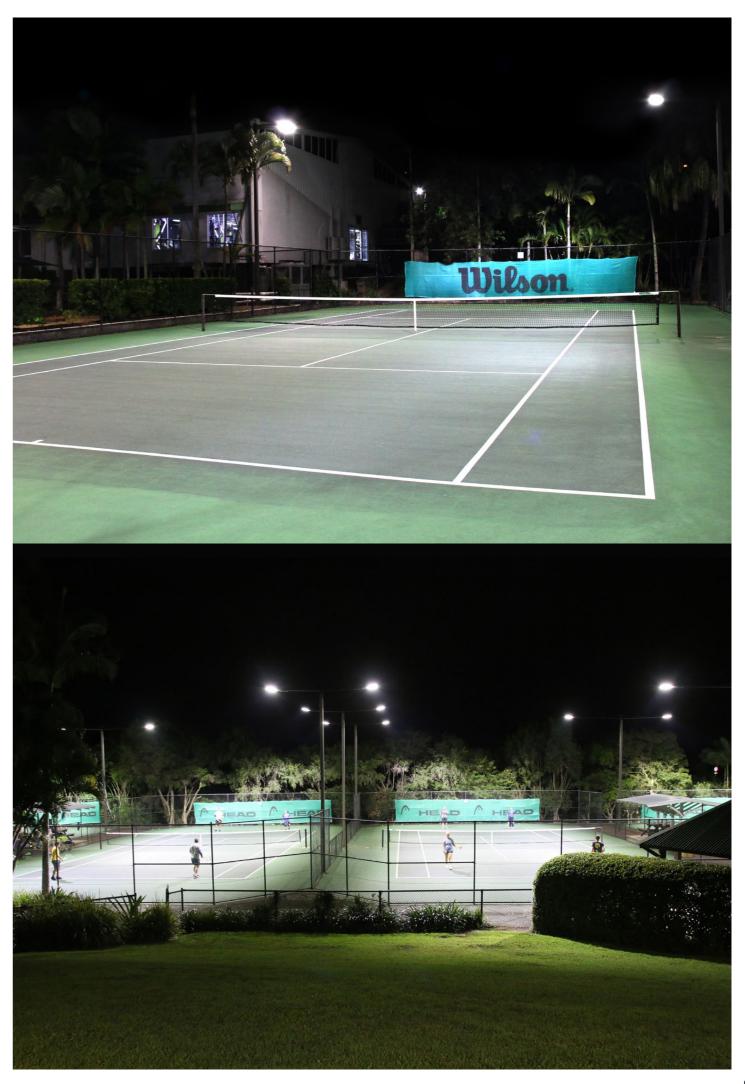

# CREE LIGHTING OSQ High Output Series

Turn night into day with game-changing, high-output lighting from one of the world's leading LED innovators. The Cree OSQ High Output LED Flood Light provides outstanding court-wide illumination, directed only where it's needed thanks to optical technology. Featuring a modern, lowprofile silhouette that blends seamlessly in o its environment, just one OSQ can replace several metal halide fittings. It's a true game changer in high-output illumination.

Available in both black & silver finis Simple installation & near-zero maintenance Backlight shield available for even greater spilllight control 10-year limited warranty

WATTAGE

531W

COLOURS

The Petrarca generates comfortable, even light distribution with minimal glare to provide an enjoyable experience for both participants and spectators. Whether it's a tennis court or a larger sports field, the Arianna Petrarca offers a cost-effective, energy-efficient modern LED sports lighting solution.