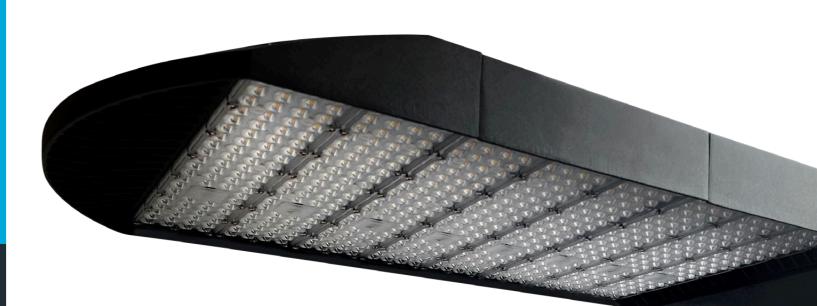

# CREE LIGHTING OSQ High Output Series

Turn night into day with game-changing, high-output lighting from one of the world's leading LED innovators. The Cree OSQ High Output LED Flood Light provides outstanding court-wide illumination, directed only where it's needed thanks to optical technology. Featuring a modern, lowprofile silhouette that blends seamlessly in o its environment, just one OSQ can replace several metal halide fittings. It's a true game changer in high-output illumination.

Available in both black & silver finis Simple installation & near-zero maintenance Backlight shield available for even greater spilllight control 10-year limited warranty

WATTAGE

531W

COLOURS

The Petrarca generates comfortable, even light distribution with minimal glare to provide an enjoyable experience for both participants and spectators. Whether it's a tennis court or a larger sports field, the Arianna Petrarca offers a cost-effective, energy-efficient modern LED sports lighting solution.