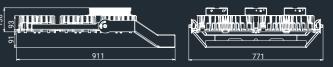

## Court lighting design

TYPICAL LIGHTING LAYOUTS

The following diagrams are typical court lighting layouts that achieve the light levels (known as 'lux') required to comply with the recommended Australian standards (250 lux for social play and 350 lux for club & competition). Please contact us to discuss your lighting needs if you have a different court configuration.

DOUBLE CLUB

7.6M POLES

Ľ1

7.6M POLES

NEW ZEALAND STANDARDS RECOMMENDED

CLUB 350 LUX RECREATIONAL 250 LUX