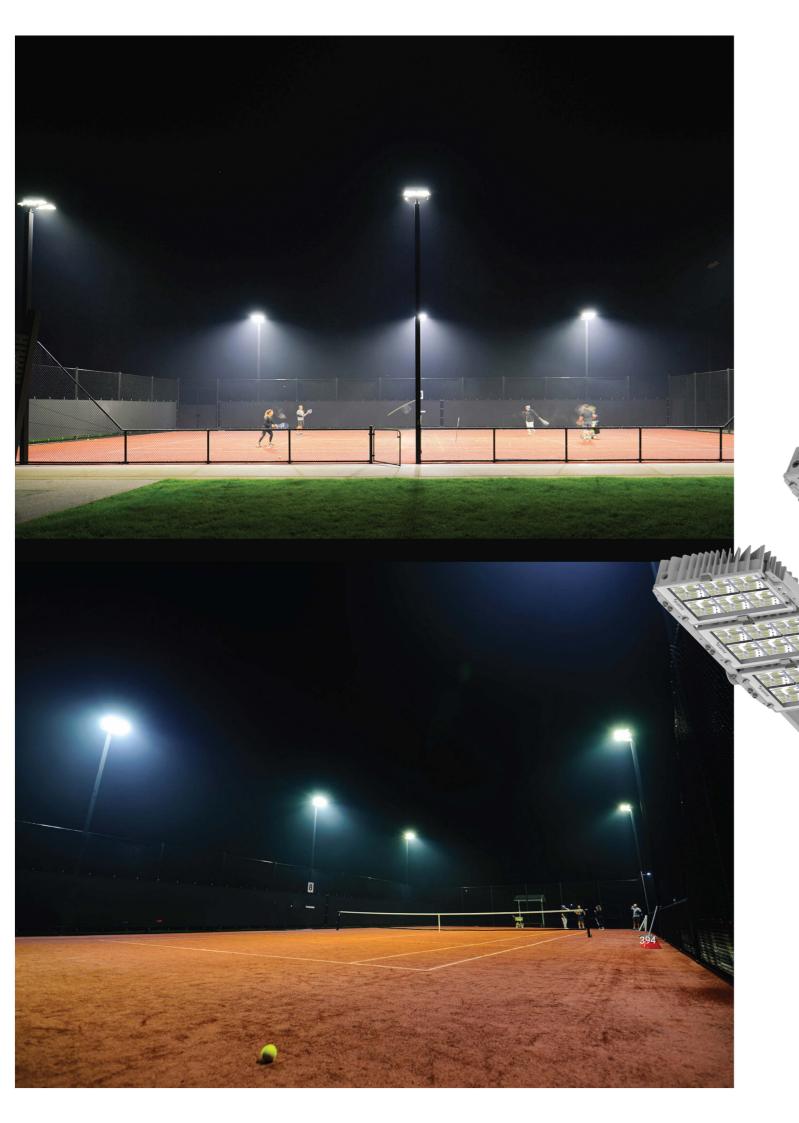

#### ARIANNA

## Petrarca 2.0 Series

The Arianna Petrarca 2.0 LED Floodlight is a flexible and modular sports lighting solution capable of delivering up to 180,000 lumens through patented reflection optics that offer high efficiency, uniformity and visual comfort.