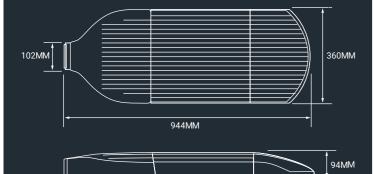

## Advantage Advantage Series

Reap the benefits of energyefficient LED lighting at an economical price with the Venture Lighting Advantage!

#### Suitable for both retrofit and new construction

Optional backlight shield available for even greater spill light control

Multiple mounting options (sold separately)

5-year limited warranty

Wide range of mounting options available

COLOURS

With over 40 year's experience, Venture Lighting is a global leader in pioneering light source technology. The new Venture Lighting Advantage combines a modern low-profile aesthetic with purpose-built tennis court optics, designed to cover every inch of the court.

The Advantage is suitable for both residential and club use, and features rugged die-cast housing and a durable powder-coated finish to withstand the harsh New Zealand climate.