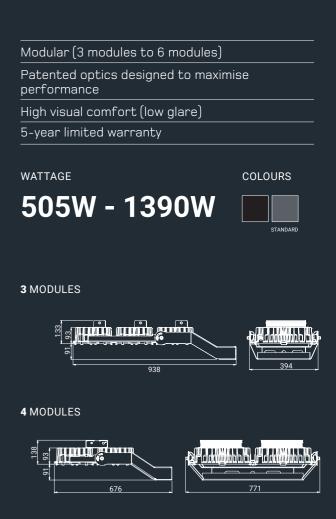

#### ARIANNA

## Petrarca 2.0 Series

The Arianna Petrarca 2.0 LED Floodlight is a flexible and modular sports lighting solution capable of delivering up to 180,000 lumens through patented reflection optics that offer high efficiency, uniformity and visual comfort.

6 MODULES