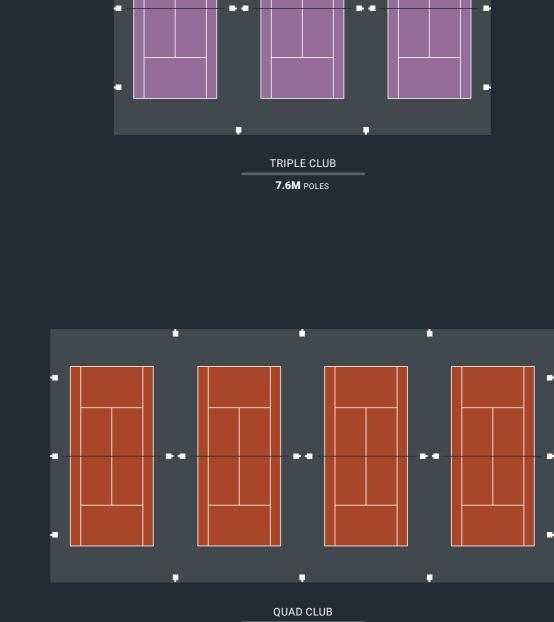

## Court lighting design

TYPICAL LIGHTING LAYOUTS

The following diagrams are typical court lighting layouts that achieve the light levels (known as 'lux') required to comply with the recommended Australian standards (250 lux for social play and 350 lux for club & competition). Please contact us to discuss your lighting needs if you have a different court configuration.

DOUBLE CLUB

7.6M POLES

Ľ1

7.6M POLES

NEW ZEALAND STANDARDS RECOMMENDED

CLUB 350 LUX RECREATIONAL 250 LUX