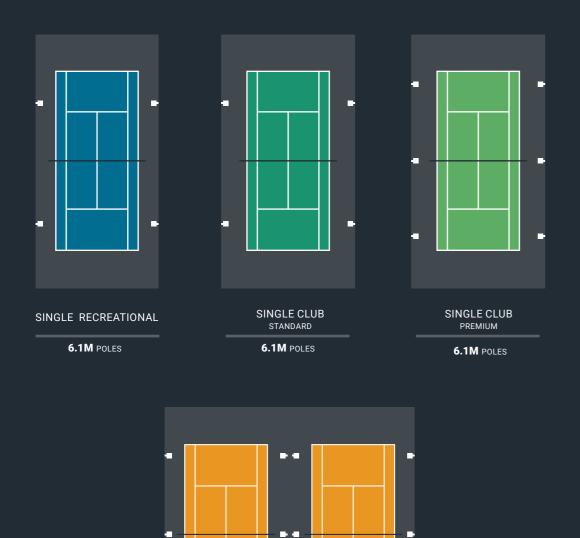

## Court lighting design

TYPICAL LIGHTING LAYOUTS

The following diagrams are typical court lighting layouts that achieve the light levels (known as 'lux') required to comply with the recommended Australian standards (250 lux for social play and 350 lux for club & competition). Please contact us to discuss your lighting needs if you have a different court configuration.

DOUBLE CLUB

7.6M POLES

Ľ1

7.6M POLES

NEW ZEALAND STANDARDS RECOMMENDED

CLUB 350 LUX RECREATIONAL 250 LUX