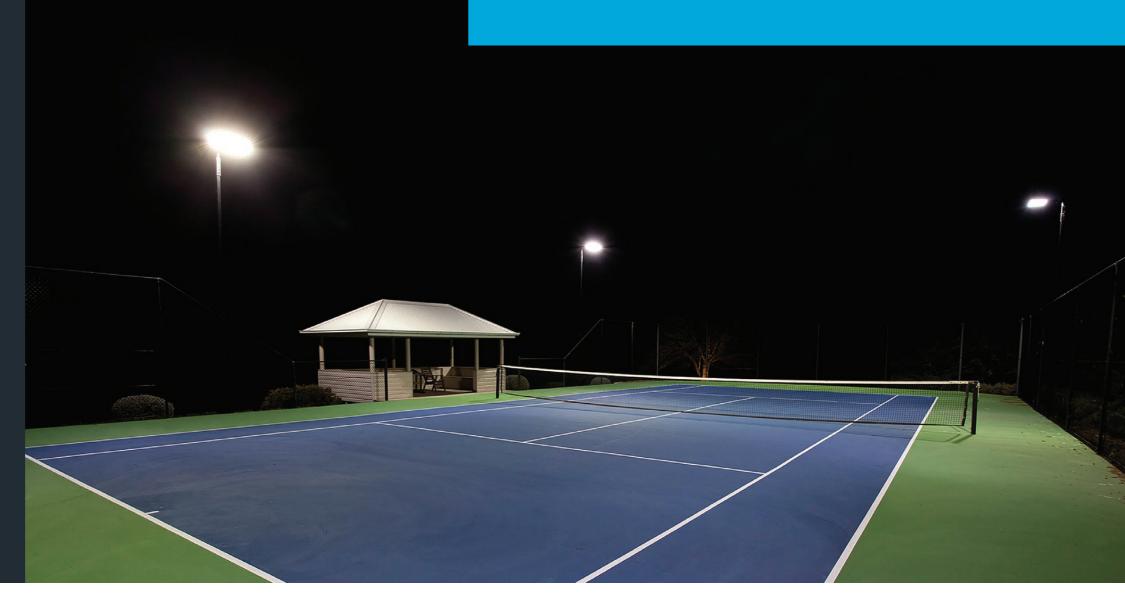

## Design excellence

Successful tennis court lighting begins with good design. These are the main factors to be considered in the design process:

## Court lighting design

TYPICAL LIGHTING LAYOUTS

The following diagrams are typical court lighting layouts that achieve the light levels (known as 'lux') required to comply with the recommended Australian standards (250 lux for social play and 350 lux for club & competition). Please contact us to discuss your lighting needs if you have a different court configuration.